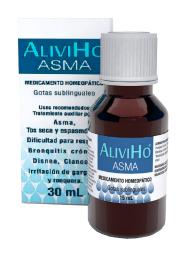

# **Asthma Aliviho**

Recommended use for asthma, dry and spasmodic cough, breathing difficulty, chronic bronchitis, dyspnea, cyanosis, sore throat and hoarseness.

#### Presentation:

Single case, amber glass flask with 15 or 30 ml

### **Composition:**

Each ml (20 drops) contains: Homeopathic Dinamodiluciones of Aconitum napellus, Aralla racemosa, Blatta orientalis, Carbo vegetabiis, Drosera rotundifolia, Rumex crispus and Spongia tosta in hydroalcoholic solution to 30%.