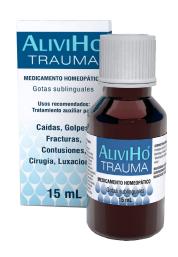

# **Aliviho Trauma**

Auxiliary treatment, falls, bruises, fractures, contusions, surgeries, dislocations.

#### **Presentation:**

Single case, amber glass flask 15 or 30 ml

# Composition:

Each mL (20 drops) contains:

Homeopathic dynamo-dilutions of Arnica montana, Bellis perennis, Bryon incarnata and Zincumia alba, Calcarea Phoshorica, Conium maculatum, Natrium sulfuricum graveolens route Symphitum offcinate and rescue remedy (complex of flower essences) in hydroalcoholic solution at 30%.