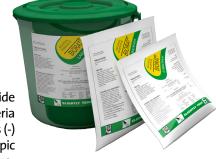

# **Biorat®**

El BIORAT® It is a biological rodenticide whose active ingredient is the bacteria Salmonella enteritidis var Danhyz Lys (-) jagotype 6a. Used to control synatropic rodents, including: rattus rattus, rattus-

norvegicus and Mus musculus, for livestock, agricultural and urban environments. It comes in 4 kg polyethylene bags and 50g mini dose. It is recommended for its effectiveness, does not cause suspicion of the bait, does not affect man or domestic animals, is biodegradable and does not generate resistance or rejection.

# **Advantage Application of the BIORAT**

- Just a single application and is very effective
- Does not cause suspicion of the bait
- It does not affect humans or domestic animals and is biodegradable.
- Does not create resistance or rejection
- Only two annual applications are required.
- It is recommended in cleaning and sanitation programs.

**Dose:** 300g / 3-4kg / ha

Validated by: UNDP; IDEASS; IPK.