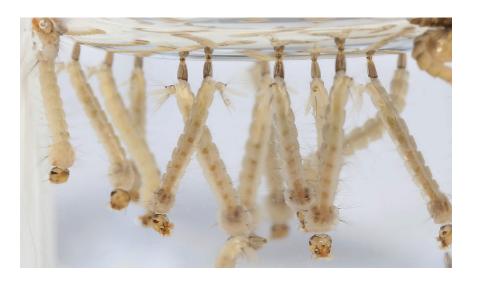

# Biological **LARVICIDES**

LABIOFAM biolarvicides are focused to break the chain of disease transmission to eliminating larvae in all stages. They come in two variants: For use on large surfaces and intra-home use:

# **Bactivec®**

BACTIVEC® is a fast-acting biolarvicide whose active ingredient is Thuringiensis israelensis strain Ba Cillus 266/2. It is used to control mosquito larvae of the genera Aedes, Culex, Psorophora, Anopheles, Man sonia, among others, as well as Simuliidae or black flies. It applies in large mosquito breeding or household containers interrupting the life cycle of the vector, which contributes to the control of diseases.

# **Griselesf®**

GRISELESF® is a biolarvicide with residual action having as active ingredient Bacillus sphaericus strain 2362. It is used to control mosquito larvae of the genera Anopheles, Culex, Mansonia and Psorophom It is applied in mosquito breeding sites, both in clean and contaminated water, thus interrupting the life cycle of the vector, which contributes to disease control. It comes in 20L plastic tanks.