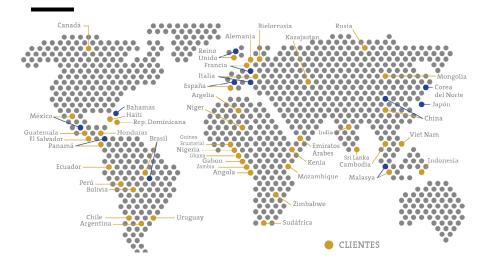

Since 1993 LABIOFAM SA markets abroad through different routes productions and services of the Entrepreneurial Group LABIOFAM and has maintained business ties with more than 95 countries of the world.

# Markets WHERE WE ARE

Our products are registered and / or marketed in the following markets:

#### **VIDATOX**

Costa Rica, Salvador, Panama, Nicaragua, Guatemala, Mexico, Trinidad and Tobago, Santa Lucia, Belize, Dominican Republic, Barbados, Jamaica, Bolivia, Ecuador, Chile, Kazakhstan, Georgia, Moldova, Bulgaria, Vietnam, Cambodia, Kenya, Albania, Mongolia, Malta and Jordan.

#### **GRISELESF**

Dominican Republic, Haiti, St. Lucia, Trinidad and Tobago, Saba, Colombia, Argentina, Bolivia, Ecuador, Uruguay, Algeria, Angola, Uganda, Turkey, Simbabwe, Curacao, El Salvador, Nicaragua, Guatemala, Tanzania.

#### **BIORAT**

Haiti, Dominican Republic, Bolivia, Peru, Costa Rica, Guatemala, El Salvador, Nicaragua, Mexico, Vietnam, Angola.

#### **BACTIVEC**

Costa Rica, Colombia, Zambia, Mexico, Peru, Uruguay.