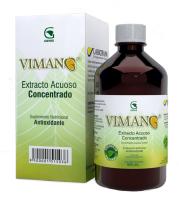

# **Aqueous Extract Vimang**

Antioxidant nutritional supplement obtained from Mangifera indica L. to 2%, recommended after improving quality of life. It also has neuroprotective and hepato-protective effect besides a demonstrated anti-inflammatory, analgesic and immune modulatory activity. Should not be consumed in pregnancy or breastfeeding stages.

#### **Presentation:**

PET bottles of 500ml