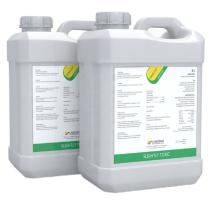

# **Griselesf®**

GRISELESF® is a biolarvicide with residual action having as active ingredient Bacillus sphaericus strain 2362. It is used to control mosquito larvae of the genera Anopheles, Culex, Mansonia and Psorophom It is applied in mosquito breeding sites, both in clean and contaminated water, thus interrupting the life cycle of the vector, which contributes to disease control. It comes in 20L plastic tanks.

Its use is recommended as an effective, residual and biodegradable product, which does not affect man or other species and does not generate physiological resistance.

Dosage 5-10mL/m2

 $\textit{GRISELESF}^{\text{@}}$  is registered in more than 30 countries.

# Validated by

- Institute for Tropical Medicine "Pedro Kouri"
- Collaborating Center of UNESCO
- WHO Collaborating Center for Training and Development of Research in Medical Malacology and Biological Control of Vectors and Intermediate Hosts of Diseases Transmissible to man.
- WHO Collaborating Center for the study of viral diseases
- WHO Collaborating Center for the study of tuberculosis.