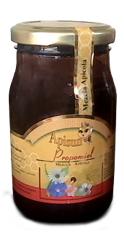

# Apiasmin®

APIASMIN® is a product from the combination of honey, propolis and pollen, products of the privileged floristic richness of Cuba which confer a balanced and very nice flavor where pre dominate notes between acid and sweet.

Among the main benefits are its high nutritional and energy value, and its ability to nurture evenly to achieve a balanced physiological state, so it is recommended in the diet of people, anemic, immunosuppressed, children over 2 years, elderly and convalescents; and to combat the adverse effects of stress and depression.