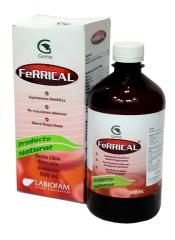

# **Ferrical**

Dietary supplement composed of equine erythrocytes and honey. Restorative nutritional status eliminates signs and symptoms of iron deficiency anemia. Prophylactic use or as a nutritional supplement in children, adolescents and pregnant women. Its use is recommended in people who practice sports in a systematic and intensive way.

#### Presentation:

Terephthalate Polyethylene bottles (PET) of 500ml and 250ml.