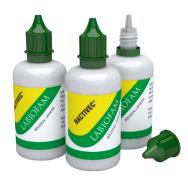

# **Bactivec®**

BACTIVEC® is a fast-acting biolarvicide whose active ingredient is Thuringiensis israelensis strain Ba Cillus 266/2. It is used to control mosquito larvae of the genera Aedes, Culex, Psorophora, Anopheles, Man sonia, among others, as well as Simuliidae or black flies. It applies in large mosquito breeding or household containers interrupting the life cycle of the vector, which contributes to the control of diseases.

Presentation: Tanks of 20 L and Bottles of 30 mL for community and intra-home use.

Its use is recommended for being an effective product, biodegradable, it does not affect humans or other species and does not generate physiological resistance.

Dose 2-5mL/m2 1mL/ 5oL de agua

BACTIVEC® is registered in more than 30 countries.