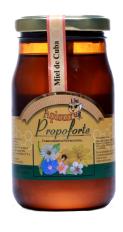

# **Propoforte®**

PROPOFORTE® is result of the combination of all products offered by the hive, is made from honey mixture, bee bread, royal jelly and propolis extract.

Product from honey of high nutritional value, antiviral and antimicrobial action, antioxidant and general restorative action of the body.